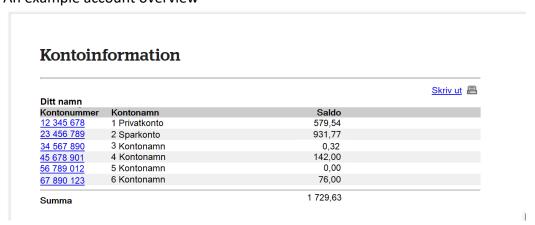

### Kontoöversikt (Account overview)

You need to submit an account overview when first applying for financial assistance or if more than 2 months have passed since you last applied. The account overview is to show all your accounts, including any mutual fund accounts that you have.

The account overview can be printed from your online banking service or you can get a copy from your bank.

#### Information to be included in the account overview

- Account number(s)
- Balance of each account
- Name of each account

#### An example account overview

1 (3)